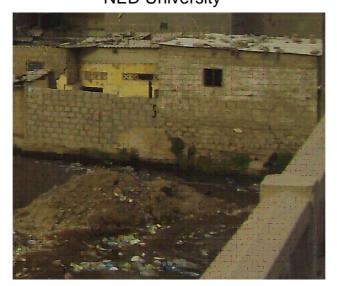

## **GEM Building Taxonomy Report**

House along a drainage creek NED University

Taxonomy string:

DX /MUR+CBS+MOC /LWAL /DY /MUR+CBS+MOC /LWAL / /HEX:1+HBEX:0 /RES+RES1 /BP1 /PLFL /IRIR+IRPP:REC /EWMA /RSH5+RMT6+RME+RME1+RWCN /FN / Material type (direction 1): Material technology (direction 1): Masonry, unreinforced Concrete blocks, solid Material properties (direction 1): Material techonology (additional, direction 1): Cement mortar Lateral load-resisting system (direction 1): System ductility (direction 1): Ductility unknown Wall Material type (direction 2): Material technology (direction 2): Concrete blocks, solid Masonry, unreinforced Material properties (direction 2): Material techonology (additional, direction 2): Cement mortar Lateral load-resisting system (direction 2): System ductility (direction 2): Ductility unknown Wall Foundations: Plan shape: Unknown foundation system L-shape Type of Irregularity: Building position within a block: Irregular structure One adjacent building Plan structural irregularity - primary: Vertical structural irregularity - primary: Re-entrant corner No irregularity Plan structural irregularity - secondary: Vertical structural irregularity - secondary: No irregularity Roof shape: Roof covering: Monopitch Metal sheets Roof system material: Roof system type: Metal beams or trusses supporting light roofing Metal Roof connections: Roof-wall diaphragm connection not provided Floor system material: Floor system type: No elevated or suspended floor material (single-store) Floor connections: Floor-wall diaphragm connection, unknown Exterior walls material: Masonry Date of constrution: Year unknown Number of storeys above the ground: Number of storeys below the ground: Exact number of storeys Exact number of storeys 1 Height of the grade above ground floor: Slope of the ground (for buildings on slopes): Height above grade unknown Unknown slope Occupancy type - general: Occupancy type - detail: Residentia Single dwelling Region (province, state, etc.): Country: Pakistan Along Orangi River, Karachi Summary:

Illegal encroachment along creek - starts off as temporary settlements consisting of rudimentary shacks but eventually builds up into solid, more permanent structures built of a variety of salvaged materials.